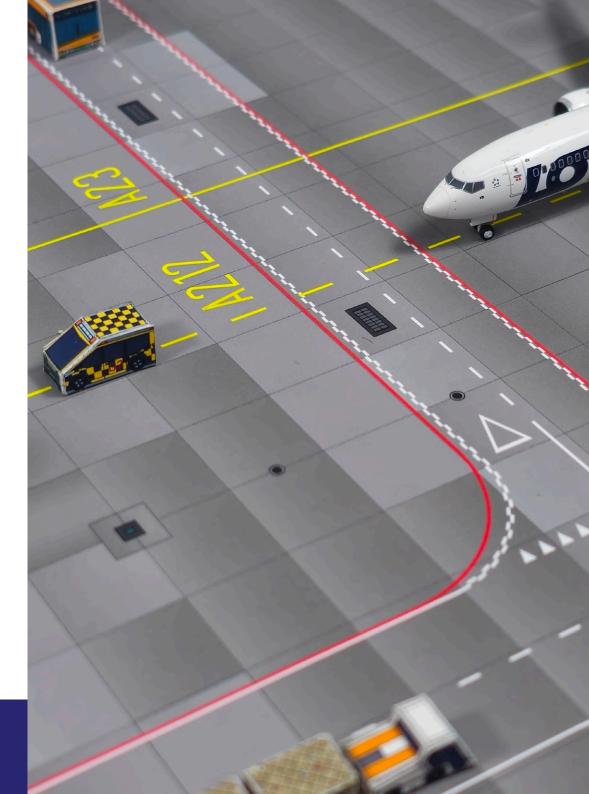

### Display RWY 2

SKU: 52502, 42502, 22502

The second runway in this series, which presents a section of a runway modeled after the world's largest airports. This set is designed to showcase models and take pictures of them. Runway 25L/07R is actually 45 meters or 60 meters in 1/500 scale and can handle any size aircraft. Depending on the scale, the layout includes a different number of entrances.

(2 stands numbering variants)

1/200 Display RWY 2 (A2)

SKU: 22502

1/400 Display RWY 2 (A2)

SKU: 42502

1/500 Display RWY 2 (A2)

SKU: 52502