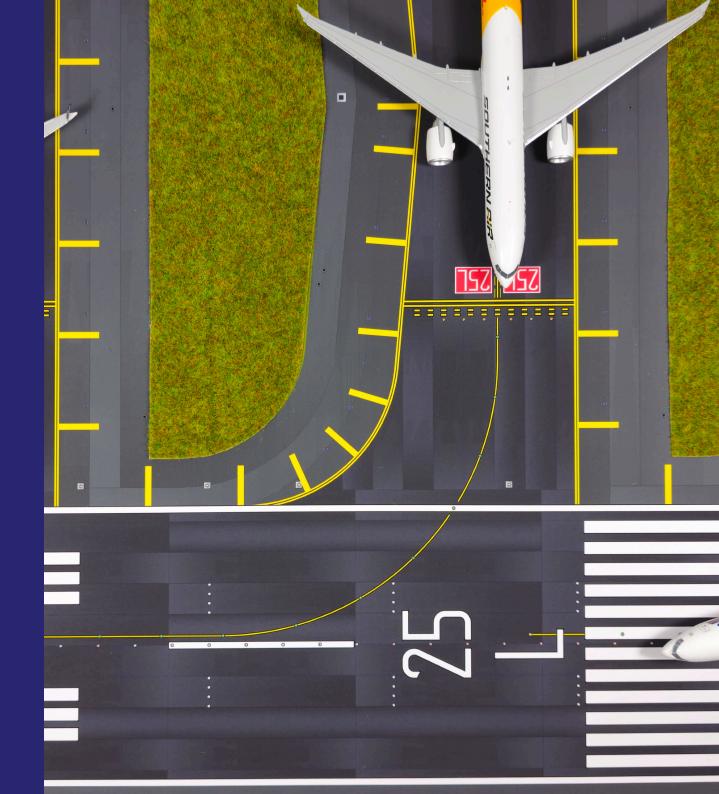

### **New sets**

Set in A2 format

### Display RWY 2

SKU: 52502, 42502, 22502

The second runway in this series, which presents a section of a runway modeled after the world's largest airports. This set is designed to showcase models and take pictures of them. Runway 25L/07R is actually 45 meters or 60 meters in 1/500 scale and can handle any size aircraft. Depending on the scale, the layout includes a different number of entrances.