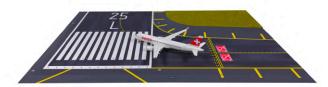

## **Display Airport Ramp**

SKU: 52501, 42501, 22501

New set modeled on the aprons of the world's largest airports. It allows you to set up models of the largest passenger aircraft and display them with GSE accessories. The new set is modular and allows combining it with the same set in a different variant of stand numbers. The layout and number of stands varies depending on the scale.

## **Display Series 2025**

1/200 Display Airport Ramp (A2)

SKU: 22501

(4 stands numbering variants)

1/400 Display Airport Ramp (A2)

SKU: 42501

(2 stands numbering variants)

SKU: 52501