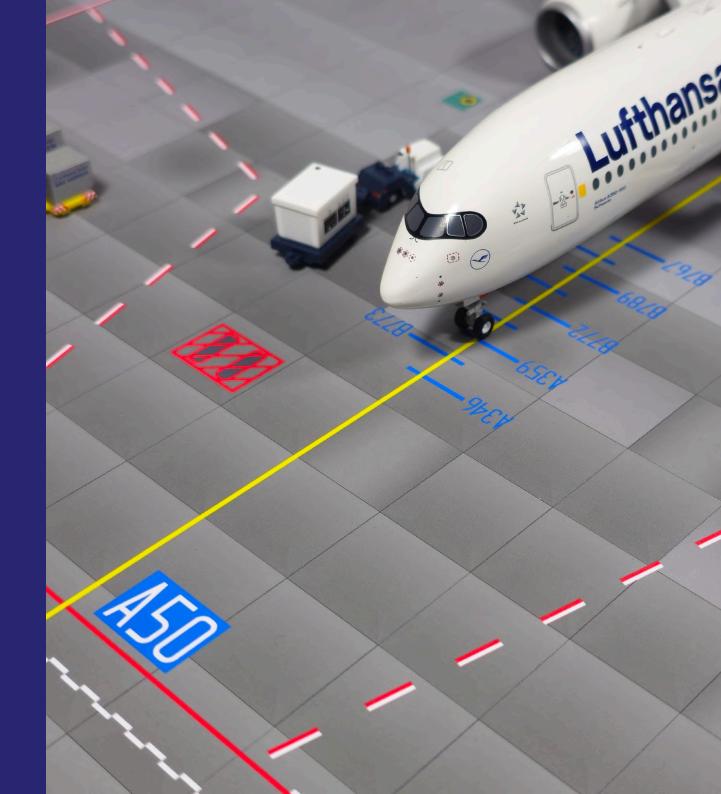

## **Display Airport Ramp**

SKU: 52501, 42501, 22501

New set modeled on the aprons of the world's largest airports. It allows you to set up models of the largest passenger aircraft and display them with GSE accessories. The new set is modular and allows combining it with the same set in a different variant of stand numbers. The layout and number of stands varies depending on the scale.

## **Display Series 2025**

1/200 Display Airport Ramp (A2)

SKU: 22501

(4 stands numbering variants)

1/400 Display Airport Ramp (A2)

SKU: 42501

(2 stands numbering variants)

SKU: 52501