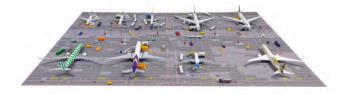

## **Display Airport Ramp**

SKU: 52501, 42501, 22501

New set modeled on the aprons of the world's largest airports. It allows you to set up models of the largest passenger aircraft and display them with GSE accessories. The new set is modular and allows combining it with the same set in a different variant of stand numbers. The layout and number of stands varies depending on the scale.