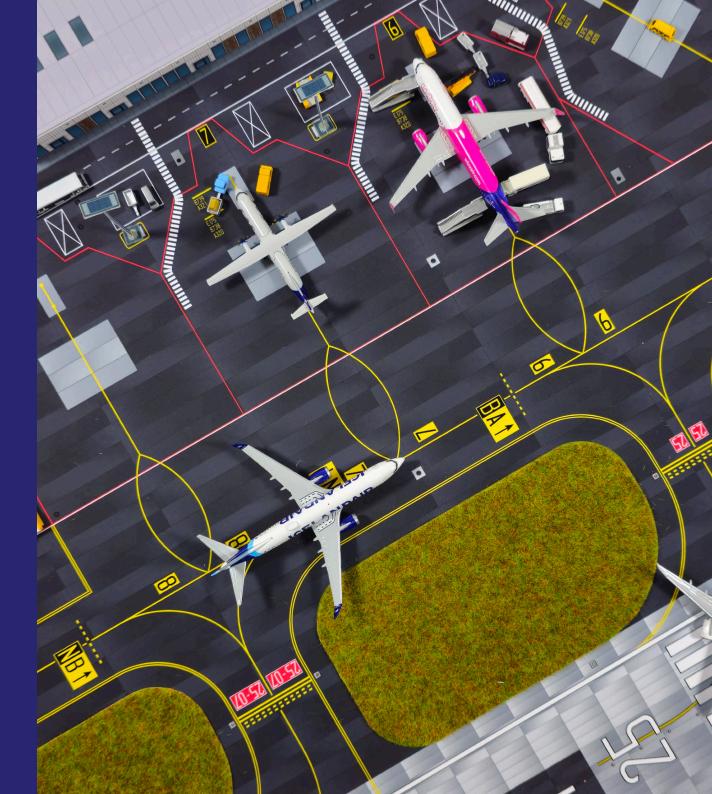

## **Display Airport Ramp**

SKU: 52501, 42501, 22501

New set modeled on the aprons of the world's largest airports. It allows you to set up models of the largest passenger aircraft and display them with GSE accessories. The new set is modular and allows combining it with the same set in a different variant of stand numbers. The layout and number of stands varies depending on the scale.

## **Display Series 2025**

1/200 Display Airport Ramp (A2)

SKU: 22501

(4 stands numbering variants)

1/400 Display Airport Ramp (A2)

SKU: 42501

(2 stands numbering variants)

SKU: 52501