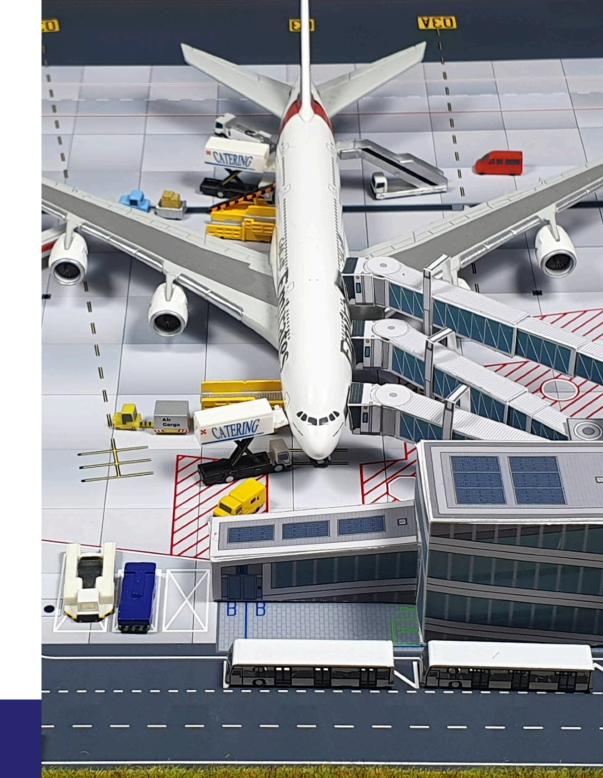

## **Display Airport Ramp**

SKU: 52501, 42501, 22501

New set modeled on the aprons of the world's largest airports. It allows you to set up models of the largest passenger aircraft and display them with GSE accessories. The new set is modular and allows combining it with the same set in a different variant of stand numbers. The layout and number of stands varies depending on the scale.

## **Display Series 2025**

1/200 Display Airport Ramp (A2)

SKU: 22501

(4 stands numbering variants)

1/400 Display Airport Ramp (A2)

SKU: 42501

(2 stands numbering variants)

SKU: 52501