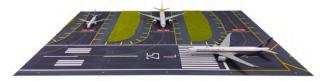

### Display RWY 2

SKU: 52502, 42502, 22502

The second runway in this series, which presents a section of a runway modeled after the world's largest airports. This set is designed to showcase models and take pictures of them. Runway 25L/07R is actually 45 meters or 60 meters in 1/500 scale and can handle any size aircraft. Depending on the scale, the layout includes a different number of entrances.

(2 stands numbering variants)

1/200 Display RWY 2 (A2)

SKU: 22502

1/400 Display RWY 2 (A2)

SKU: 42502

1/500 Display RWY 2 (A2)

SKU: 52502