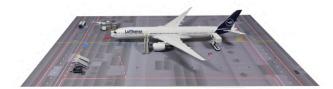

ed on the aprons of the world's largest airports. It allows you to set up models of the largest passenger aircraft and display them with GSE accessories. The new set is modular and allows combining it with the same set in a different variant of stand numbers. The layout and number of stands varies depending on the scale.





### **New sets**

Set in A2 format

### Display RWY 2

SKU: 52502, 42502, 22502

The second runway in this series, which presents a section of a runway modeled after the world's largest airports. This set is designed to showcase models and take pictures of them. Runway 25L/07R is actually 45 meters or 60 meters in 1/500 scale and can handle any size aircraft. Depending on the scale, the layout includes a different number of entrances.





## **Display Series 2025**





1/200 Display Airport Ramp (A2)

SKU: 22501

(4 stands numbering variants)

1/400 Display Airport Ramp (A2)

SKU: 42501

(2 stands numbering variants)



SKU: 52501

(2 stands numbering variants)







1/200 Display RWY 2 (A2)

SKU: 22502

1/400 Display RWY 2 (A2)

SKU: 42502

1/500 Display RWY 2 (A2)

SKU: 52502



# **Special Set**

Set in A2 format

### **Domestic Airport with RWY**

SKU: 52524, 42524

The special set for 2025 is our first set presented in the new A2 format. The new format offers what is a feature of the entire Display Series, in which almost every set is available as 1 board, with no visible joins. Domestic Airport with RWY is a fictitious regional airport with a modern terminal, which would be ideal as an airport in Europe but also in, for example, Canada or New