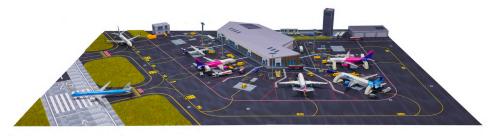

### **Domestic Airport with RWY**

SKU: 52524, 42524

The special set for 2025 is our first set presented in the new A2 format. The new format offers what is a feature of the entire Display Series, in which almost every set is available as 1 board, with no visible joins. Domestic Airport with RWY is a fictitious regional airport with a modern terminal, which would be ideal as an airport in Europe but also in, for example, Canada or New Zealand.

# **Special Set 2025**

1/400 Domestic Airport with RWY

SKU: 42524

1/500 Domestic Airport with RWY

SKU: 52524